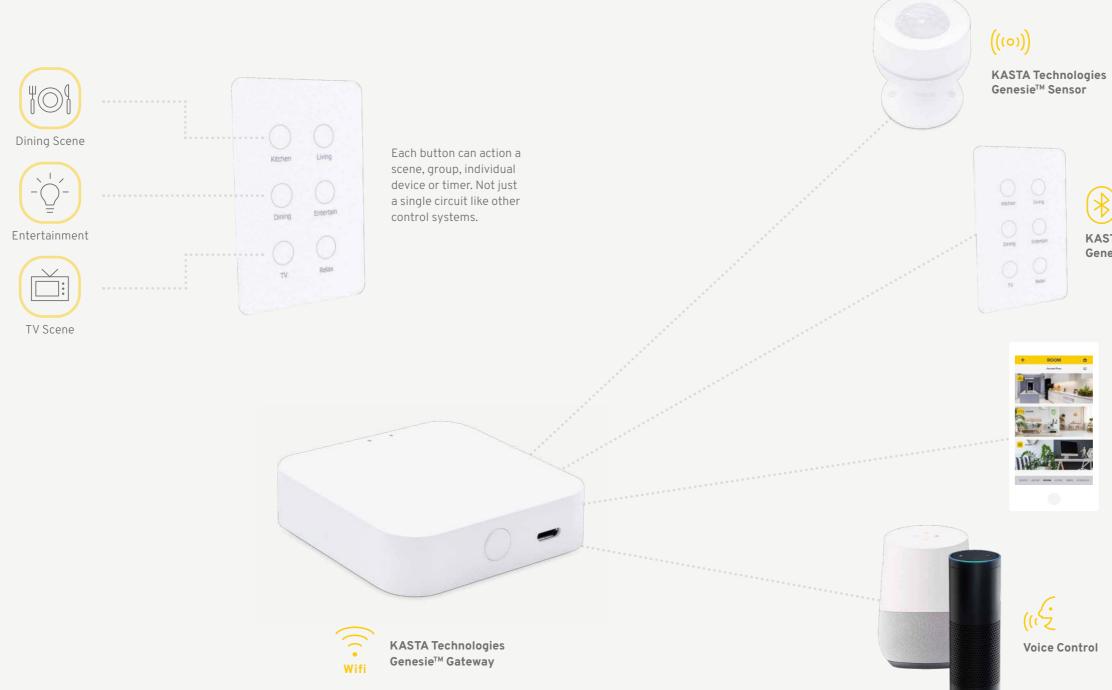

## How it works

 $\ast$ 

# Own your space

with KASTA Technologies unique styles

LED Lights

lation Features

Power Applia Li

• KASTA Cloud Gateway

- Motion Senso
- KASTA App
- Google & Alexa Voice Control

odules /our home.

st Fan g Fan

hting ntrol

arage Door Gate

Floor Heating

Door Lock