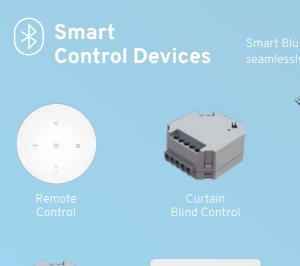

### Control of your home ecosystem

Air movement /climate

# Own your space

with KASTA Technologies unique styles

LED Lights

lation Features

Power Applia Li

• KASTA Cloud Gateway

- Motion Senso
- KASTA App
- Google & Alexa Voice Control

odules /our home.

st Fan g Fan

hting ntrol

arage Door Gate

Floor Heating

Door Lock