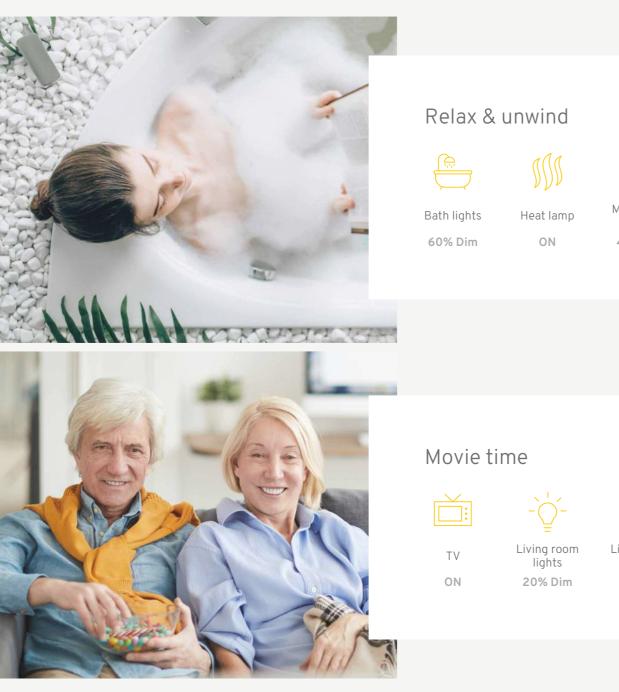

### Create atmosphere and scene settings.

### Personalise your home

with set schedules and timers per room.

Mirror strip lights 40% Dim

Living room blinds Closed

Customise and control your home with infinite possibilities by connecting your smart devices to the KASTA App and smart switches.