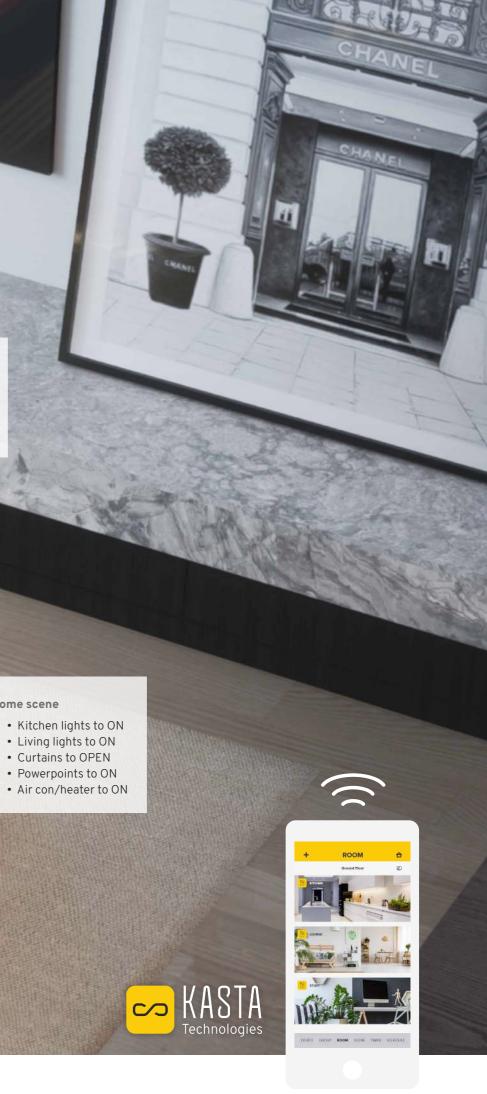

### Create atmosphere and scene settings.

### Personalise your home

with set schedules and timers per room.

Mirror strip lights 40% Dim

Living room blinds Closed

Customise and control your home with infinite possibilities by connecting your smart devices to the KASTA App and smart switches.

Remotely access your KASTA smart home to control, program or monitor it while away at work, out for dinner or even on holidays/overseas.