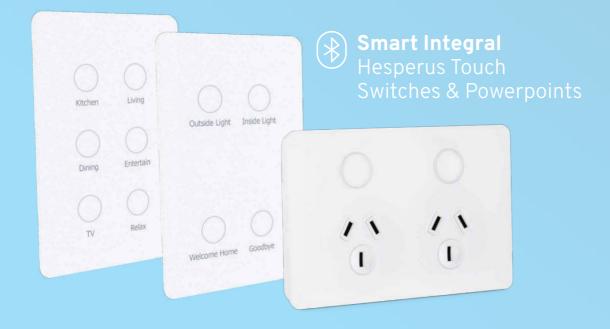

#### A tactile experience

All the special functions of your smart home can be stored within a KASTA Technologies smart wall switch. This means that anyone of any age or technology skill can control their home even without a smart phone, tablet or voice control speaker.