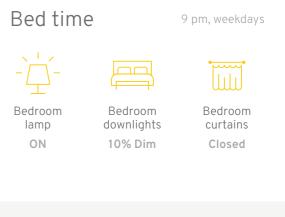

### Personalise your home

with set schedules and timers per room.

Mirror strip lights 40% Dim

Living room blinds Closed

Customise and control your home with infinite possibilities by connecting your smart devices to the KASTA App and smart switches.