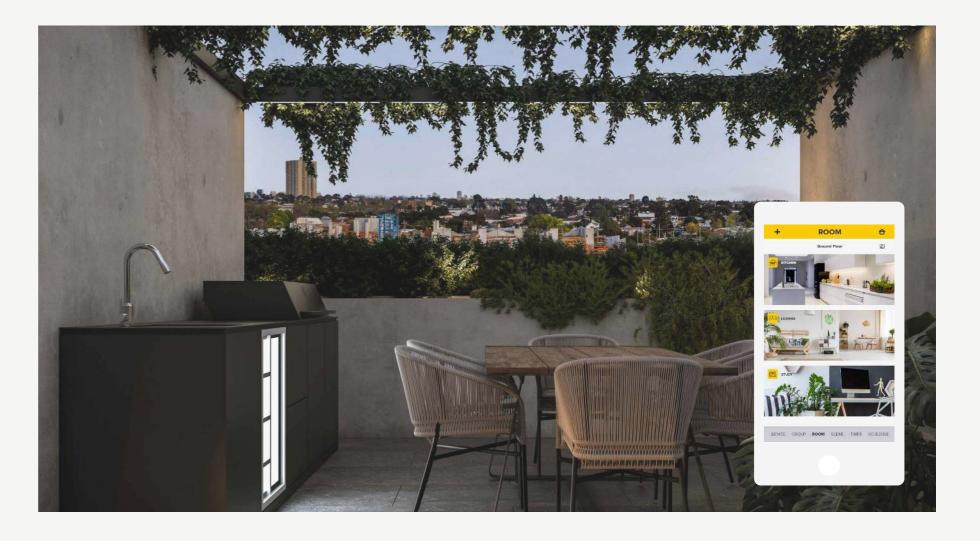

### Create atmosphere and scene settings.

### Personalise your home

with set schedules and timers per room.

Mirror strip lights 40% Dim

Living room blinds Closed

Customise and control your home with infinite possibilities by connecting your smart devices to the KASTA App and smart switches.

Remotely access your KASTA smart home to control, program or monitor it while away at work, out for dinner or even on holidays/overseas.